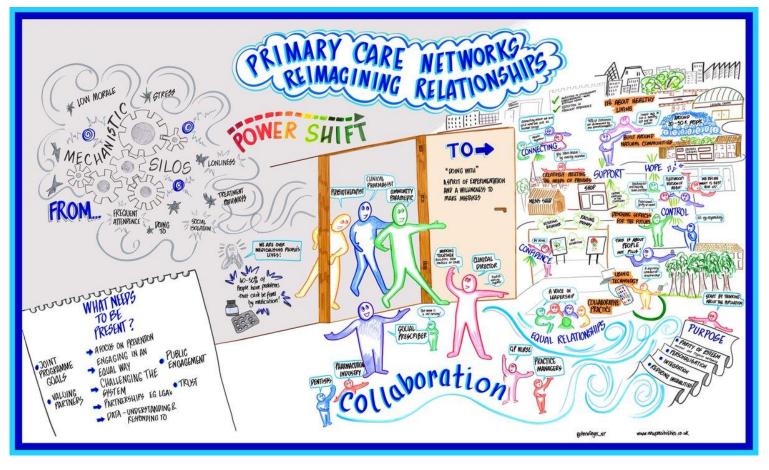

- What is a 'population health' approach?
- And what role do we all play in keeping our communities healthy?

- Improving population Health means CDs work in collaboration with systems, places and other local leaders within neighbourhoods, to work together to co-produce services across a place.
- Partners SWYPT, Council, BHNFT.
- CDs follow the NHSE and NHS Improvement, Maturity Matrix to develop these systems.

## Barnsley Healthcare **NHS** Federation

Better Health, Better Care, for a Better Barnsley

If you want to go fast, go alone. If you want to go far, bring others along.