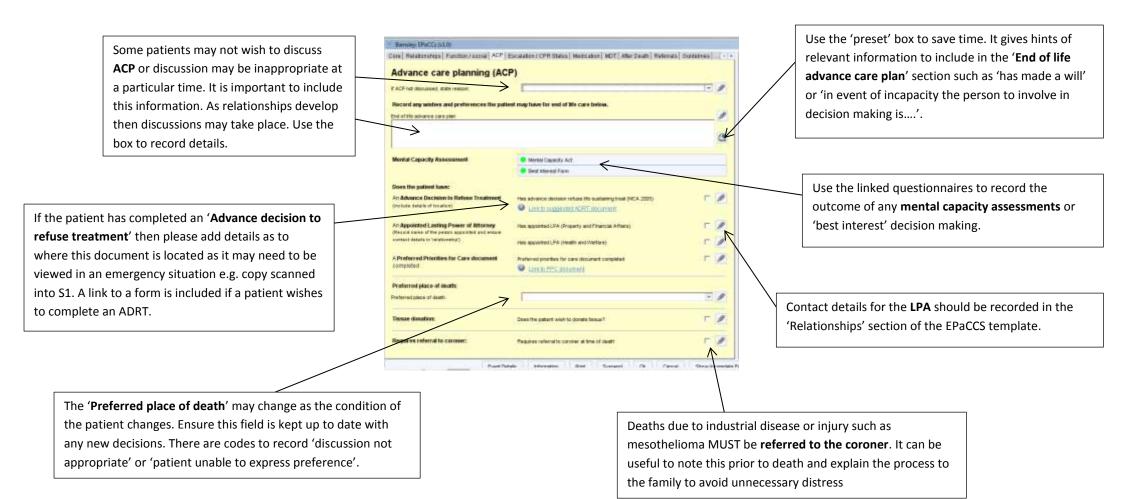

'Emergency health care plans' can be extremely The 'preset' button includes contact Barries: EPoCO 1d.00 useful to share and they can support decision details for the Community Macmillan, Care Relationarians Function / ancies ACP Escalator ( CPR State | Noticidan | NOT After Death | Referrate | Outerines | + + making out of hours for professionals who may Community Matron and Respiratory **Treatment Escalation Plan** be called for advice. Include management plans Please include defails about any potential problem or condition and a plan for manage rent e.g. practical information that could services. If the patient is known to these be izseful for targent and emergency care services it can help to provide contacts for potential problems e.g. 'at risk of ook haaffu tabi si hypercalcaemia. Would be appropriate to treat de for these services in and out of hours so with iv bisphosphonates' or 'has oral antibiotics that additional advice can be sought and steroids at home for use in infective Out the preset notes to record an overall plan of core for the patient exacerbations of COPD'. Treatment Excelation Plan 30 The 'presets' in the 'Treatment escalation plan' E 0 OP out of hours handover fore completed give some suggestions including 'comfort/symptomatic treatment only' or 'full Resuscitation active treatment'. Other options can be added OT Date with patient entration discussion with owner to this section as appropriate for the patient. 里 DRLK COTE (+13) form 7 This section may need to be updated over time Record the 'CPR status' for the patient. This Content for O Whithspann Constant inter? as the condition of the patient changes section may need updating as the condition of · (batant fal eel Deleases waate to CPP the patient changes. 100 Additional 'free text' information recorded using the pencil icon can be helpful. This information may include which A **DNACPR form** can be printed using this button. It will professional had the discussion with the patient and which include demographic details pulled from S1. Note a black members of the family were involved in the decision making and white form is acceptable but the original form must be e.g. partner, wife, daughter (and name) with the patient and both sides of the form must be printed