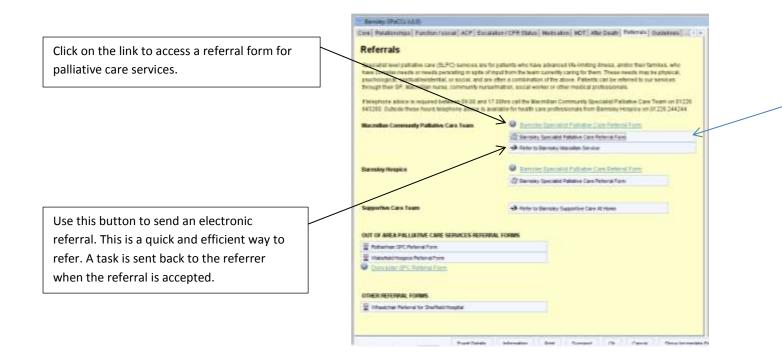

information is often required as the reasons

can be complex or multifactorial.

Using this button will create a referral form for palliative care services which includes demographic details from S1 to save time. The form can be saved in the 'Communications and letters' section and then printed off or emailed from S1 as required. This section will be kept updated with local and national clinical guidelines supporting patients at the end of life.