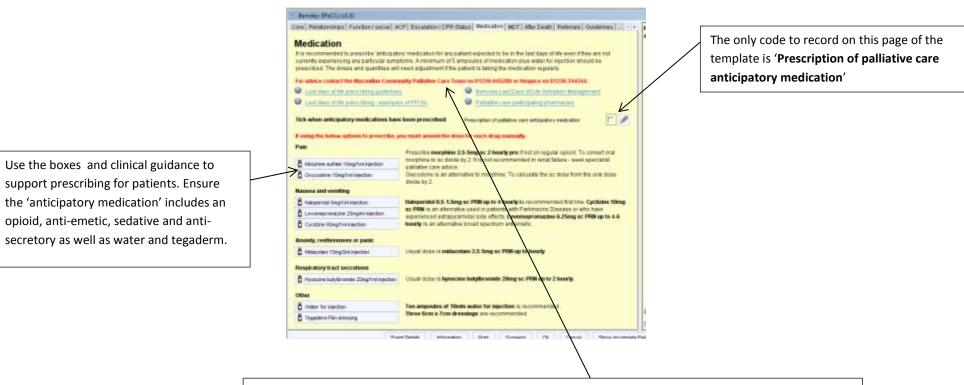

| Sympton management                                  |                                             |
|-----------------------------------------------------|---------------------------------------------|
| • Shi kaka faska kalameta halaka Cas                | • Sectoration Researce in Engl Date InterCo |
| Prescribing                                         |                                             |
| Construction Last Doct of Life Tempton, Weisignhood | · Laid data of the American gamment         |
| · Barrin falata Cantonias                           | Condecon printering destruction             |
| Lost days of We                                     |                                             |
| Exercise Lost Destud'une Simplem Mersperset         | Cart Sec. of The root Names in Amagement    |
| • OK solence contribution of the                    |                                             |
| Other                                               |                                             |
| Contractor, S.K. Rog, of Later Contractions         | · Barrier Listenic Contains                 |
| Count restaurent att annales                        |                                             |
|                                                     |                                             |
|                                                     |                                             |
|                                                     |                                             |