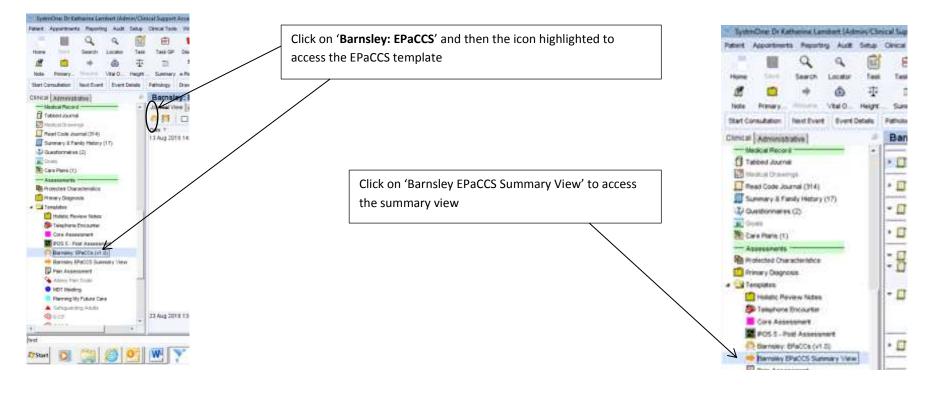

### Accessing the EPaCCS template and EPaCCS Summary View

These will usually be accessible from the clinical tree of S1 units.

Selecting '**On end of life care register**' ensures the patient is included in the GP Palliative Care 'QOF' register so forms part of the discussion in the monthly palliative care MDT meetings.

The '**Primary Palliative Diagnosis**' codes are minimum data set codes for palliative care services. Cancer codes are listed at the top with non cancer diagnoses at the bottom of the list. It is recommended that additional detail is recorded as 'free text' by highlighting the pencil icon. This should include specific details such as 'pancreatic cancer' or 'end stage COPD' to ensure that more useful clinical information is available.