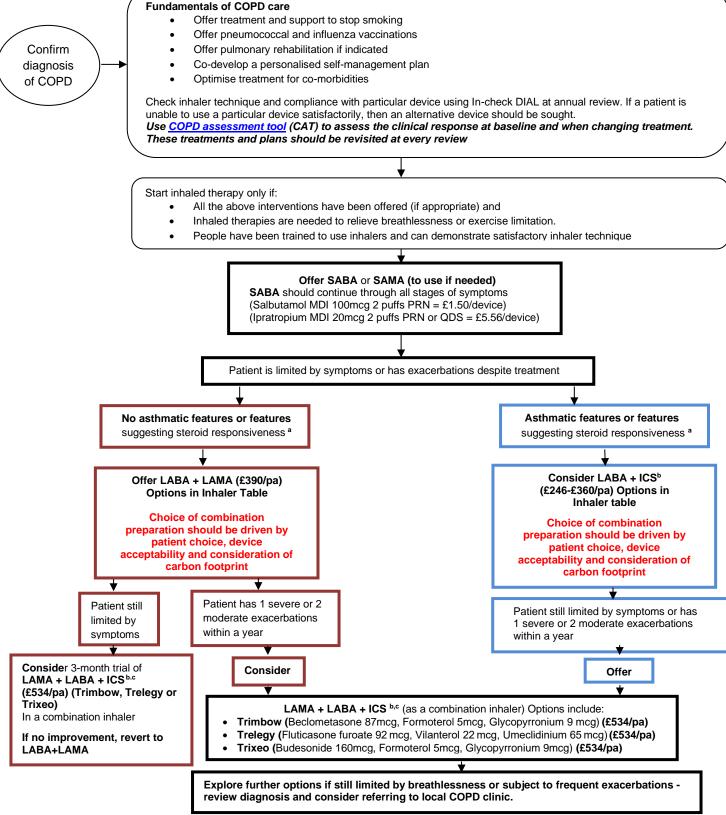

## Management of stable COPD

a asthmatic features/features suggesting steroid responsiveness in this context include any previous secure diagnosis of asthma or atopy, a higher blood eosinophil count, substantial variation in FEV1 over time (at least 400ml) or substantial diurnal variation in peak expiratory flow (at least 20%).

Local expert opinion suggests a plasma eosinophil >0.3 x 10<sup>9</sup>/l is suggestive of asthmatic phenotype

NICE recommends for patients using long-acting bronchodilators outside of the current recommendations and whose symptoms are under control, have the option to continue treatment until both, they and their clinician/ healthcare professional agree it is appropriate to change.

<sup>&</sup>lt;sup>b</sup> be aware of an increased risk of side effects (including pneumonia) in people who take ICS.

c document in clinical records the reason for continuing ICS treatment

| Formulary Choices                                                                   |                           |                                         |                                                                         |                       |                          |                                                                                                                                                                                                                                                                                                                                                                                                                                                                                                                                                                                                                                                                                                                                                                                                                                                                                                                                                                                                                                                                                                                                                                                                                                                                                                                                                                                                                                                                                                                                                                                                                                                                                                                                                                                                                                                                                                                                                                                                                                                                                                                                |                                                                |
|-------------------------------------------------------------------------------------|---------------------------|-----------------------------------------|-------------------------------------------------------------------------|-----------------------|--------------------------|--------------------------------------------------------------------------------------------------------------------------------------------------------------------------------------------------------------------------------------------------------------------------------------------------------------------------------------------------------------------------------------------------------------------------------------------------------------------------------------------------------------------------------------------------------------------------------------------------------------------------------------------------------------------------------------------------------------------------------------------------------------------------------------------------------------------------------------------------------------------------------------------------------------------------------------------------------------------------------------------------------------------------------------------------------------------------------------------------------------------------------------------------------------------------------------------------------------------------------------------------------------------------------------------------------------------------------------------------------------------------------------------------------------------------------------------------------------------------------------------------------------------------------------------------------------------------------------------------------------------------------------------------------------------------------------------------------------------------------------------------------------------------------------------------------------------------------------------------------------------------------------------------------------------------------------------------------------------------------------------------------------------------------------------------------------------------------------------------------------------------------|----------------------------------------------------------------|
| SABA                                                                                | DPI /<br>Aerosol          | Resistance<br>to<br>inspiratory<br>flow | Drugs                                                                   | Dose                  | Cost<br>(for 30<br>days) | Photo                                                                                                                                                                                                                                                                                                                                                                                                                                                                                                                                                                                                                                                                                                                                                                                                                                                                                                                                                                                                                                                                                                                                                                                                                                                                                                                                                                                                                                                                                                                                                                                                                                                                                                                                                                                                                                                                                                                                                                                                                                                                                                                          | Carbon<br>footprint*<br>per 30 days<br>(gCO2e)                 |
| Salamol inhaler                                                                     | Aerosol                   | None                                    | Salbutamol<br>100mcg                                                    | 2 puffs<br>QDS<br>PRN | £1.46†                   |                                                                                                                                                                                                                                                                                                                                                                                                                                                                                                                                                                                                                                                                                                                                                                                                                                                                                                                                                                                                                                                                                                                                                                                                                                                                                                                                                                                                                                                                                                                                                                                                                                                                                                                                                                                                                                                                                                                                                                                                                                                                                                                                | 1793<br>(based on<br>1 puff/day)                               |
| Salbutamol Easyhaler                                                                | DPI                       | High                                    | Salbutamol<br>100mcg                                                    | 2 puffs<br>QDS<br>PRN | £3.31†                   | 4.                                                                                                                                                                                                                                                                                                                                                                                                                                                                                                                                                                                                                                                                                                                                                                                                                                                                                                                                                                                                                                                                                                                                                                                                                                                                                                                                                                                                                                                                                                                                                                                                                                                                                                                                                                                                                                                                                                                                                                                                                                                                                                                             | 93‡                                                            |
| Terbutaline<br>Turbohaler                                                           | DPI                       | Medium                                  | Terbutaline                                                             | 2 puffs<br>QDS<br>PRN | £8.30†                   | The second of th | 123                                                            |
| LABA/LAMA                                                                           |                           |                                         |                                                                         |                       |                          |                                                                                                                                                                                                                                                                                                                                                                                                                                                                                                                                                                                                                                                                                                                                                                                                                                                                                                                                                                                                                                                                                                                                                                                                                                                                                                                                                                                                                                                                                                                                                                                                                                                                                                                                                                                                                                                                                                                                                                                                                                                                                                                                |                                                                |
| Spiolto® Respimat®                                                                  | Aerosol<br>(soft<br>mist) | None                                    | Tiotropium 2.5mcg /<br>Olodaterol 2.5mcg                                | 2 puffs<br>OD         | £32.50                   |                                                                                                                                                                                                                                                                                                                                                                                                                                                                                                                                                                                                                                                                                                                                                                                                                                                                                                                                                                                                                                                                                                                                                                                                                                                                                                                                                                                                                                                                                                                                                                                                                                                                                                                                                                                                                                                                                                                                                                                                                                                                                                                                | 780<br>(reducing to<br>225 if refills<br>used for 6<br>months) |
| Ultibro® Breezhaler®                                                                | DPI                       | Low                                     | Indacaterol 85mcg /<br>Glycopyrronium 43mcg                             | 1 puff<br>OD          | £32.50                   |                                                                                                                                                                                                                                                                                                                                                                                                                                                                                                                                                                                                                                                                                                                                                                                                                                                                                                                                                                                                                                                                                                                                                                                                                                                                                                                                                                                                                                                                                                                                                                                                                                                                                                                                                                                                                                                                                                                                                                                                                                                                                                                                | 563                                                            |
| Anoro Ellipta®                                                                      | DPI                       | Low-<br>medium                          | Umeclidinium /<br>Vilanterol                                            | 1 puff<br>OD          | £32.50                   | - N                                                                                                                                                                                                                                                                                                                                                                                                                                                                                                                                                                                                                                                                                                                                                                                                                                                                                                                                                                                                                                                                                                                                                                                                                                                                                                                                                                                                                                                                                                                                                                                                                                                                                                                                                                                                                                                                                                                                                                                                                                                                                                                            | 747                                                            |
| LABA/ICS                                                                            |                           |                                         |                                                                         |                       |                          |                                                                                                                                                                                                                                                                                                                                                                                                                                                                                                                                                                                                                                                                                                                                                                                                                                                                                                                                                                                                                                                                                                                                                                                                                                                                                                                                                                                                                                                                                                                                                                                                                                                                                                                                                                                                                                                                                                                                                                                                                                                                                                                                |                                                                |
| Relvar® Ellipta                                                                     | DPI                       | Low-<br>Medium                          | Fluticasone furoate 92mcg /<br>Vilanterol                               | 1 puff<br>OD          | £22.00                   |                                                                                                                                                                                                                                                                                                                                                                                                                                                                                                                                                                                                                                                                                                                                                                                                                                                                                                                                                                                                                                                                                                                                                                                                                                                                                                                                                                                                                                                                                                                                                                                                                                                                                                                                                                                                                                                                                                                                                                                                                                                                                                                                | 754                                                            |
| AirFluSal® Forspiro®                                                                | DPI                       | Medium                                  | Fluticasone propionate 500mcg / Salmeterol 50mcg                        | 1 puff<br>BD          | £29.97                   | 9                                                                                                                                                                                                                                                                                                                                                                                                                                                                                                                                                                                                                                                                                                                                                                                                                                                                                                                                                                                                                                                                                                                                                                                                                                                                                                                                                                                                                                                                                                                                                                                                                                                                                                                                                                                                                                                                                                                                                                                                                                                                                                                              | 587                                                            |
| Fobumix® Easyhaler®                                                                 | DPI                       | High                                    | Budesonide 160mcg /<br>Formoterol 4.5mcg                                | 2 puffs<br>bd         | £21.50                   |                                                                                                                                                                                                                                                                                                                                                                                                                                                                                                                                                                                                                                                                                                                                                                                                                                                                                                                                                                                                                                                                                                                                                                                                                                                                                                                                                                                                                                                                                                                                                                                                                                                                                                                                                                                                                                                                                                                                                                                                                                                                                                                                | 484‡                                                           |
| Fostair®                                                                            | DPI                       | Med-High                                | Beclometasone 100mcg /<br>Formoterol 6mcg                               | 2 puffs<br>BD         | £29.32                   |                                                                                                                                                                                                                                                                                                                                                                                                                                                                                                                                                                                                                                                                                                                                                                                                                                                                                                                                                                                                                                                                                                                                                                                                                                                                                                                                                                                                                                                                                                                                                                                                                                                                                                                                                                                                                                                                                                                                                                                                                                                                                                                                | 889                                                            |
| Luforbec® MDI<br>(cost effective<br>alternative to Fostair®<br>MDI in primary care) | Aerosol                   | MDI None                                | Beclometasone 100mcg /<br>Formoterol 6mcg                               | 2 puffs<br>BD         | £20.52                   | THE STATE OF THE S | ~11249                                                         |
| Fostair®                                                                            | Aerosol                   | MDI None                                | Beclometasone 100mcg / Formoterol 6mcg                                  | 2 puffs<br>BD         | £29.32                   | 1000 Miles                                                                                                                                                                                                                                                                                                                                                                                                                                                                                                                                                                                                                                                                                                                                                                                                                                                                                                                                                                                                                                                                                                                                                                                                                                                                                                                                                                                                                                                                                                                                                                                                                                                                                                                                                                                                                                                                                                                                                                                                                                                                                                                     | 11249                                                          |
| LABA/LAMA/ICS                                                                       |                           |                                         |                                                                         |                       |                          |                                                                                                                                                                                                                                                                                                                                                                                                                                                                                                                                                                                                                                                                                                                                                                                                                                                                                                                                                                                                                                                                                                                                                                                                                                                                                                                                                                                                                                                                                                                                                                                                                                                                                                                                                                                                                                                                                                                                                                                                                                                                                                                                |                                                                |
| Trelegy®                                                                            | DPI                       | Low-<br>Medium                          | Fluticasone furoate 92mcg /<br>Vilanterol 22mcg /<br>Umeclidinium 65mcg | 1 puff<br>OD          | £44.50                   | 1 30                                                                                                                                                                                                                                                                                                                                                                                                                                                                                                                                                                                                                                                                                                                                                                                                                                                                                                                                                                                                                                                                                                                                                                                                                                                                                                                                                                                                                                                                                                                                                                                                                                                                                                                                                                                                                                                                                                                                                                                                                                                                                                                           | 765‡                                                           |
| Trimbow®                                                                            | DPI                       | Med-High                                | Beclometasone 87mcg /<br>Formoterol 5mcg /<br>Glycopyrronium 9mcg       | 2 puffs<br>BD         | £44.50                   | <b>**</b>                                                                                                                                                                                                                                                                                                                                                                                                                                                                                                                                                                                                                                                                                                                                                                                                                                                                                                                                                                                                                                                                                                                                                                                                                                                                                                                                                                                                                                                                                                                                                                                                                                                                                                                                                                                                                                                                                                                                                                                                                                                                                                                      | 889                                                            |
| Trimbow®                                                                            | Aerosol                   | None                                    | Beclometasone 87mcg /<br>Formoterol 5mcg /<br>Glycopyrronium 9mcg       | 2 puffs<br>BD         | £44.50                   |                                                                                                                                                                                                                                                                                                                                                                                                                                                                                                                                                                                                                                                                                                                                                                                                                                                                                                                                                                                                                                                                                                                                                                                                                                                                                                                                                                                                                                                                                                                                                                                                                                                                                                                                                                                                                                                                                                                                                                                                                                                                                                                                | 14203                                                          |
| Trixeo®                                                                             | Aerosol                   | None                                    | Budesonide 160mcg /<br>Formoterol 5mcg /<br>Glycopyrronium 9mcg         | 2 puffs<br>BD         | £44.50                   |                                                                                                                                                                                                                                                                                                                                                                                                                                                                                                                                                                                                                                                                                                                                                                                                                                                                                                                                                                                                                                                                                                                                                                                                                                                                                                                                                                                                                                                                                                                                                                                                                                                                                                                                                                                                                                                                                                                                                                                                                                                                                                                                | 13500                                                          |