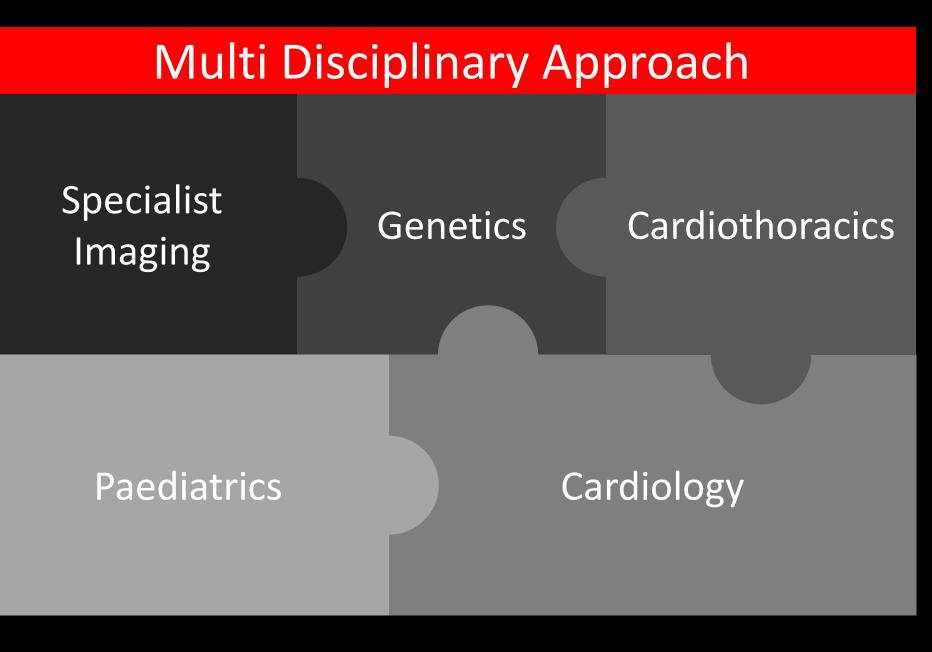

# Sheffield ICC Service

- Access to specialist diagnostic services
- Familial approach to management
- Initiation of appropriate screening
- Nurse counselling and support
- Patient education and information
- Point of contact
- Access to genetic testing