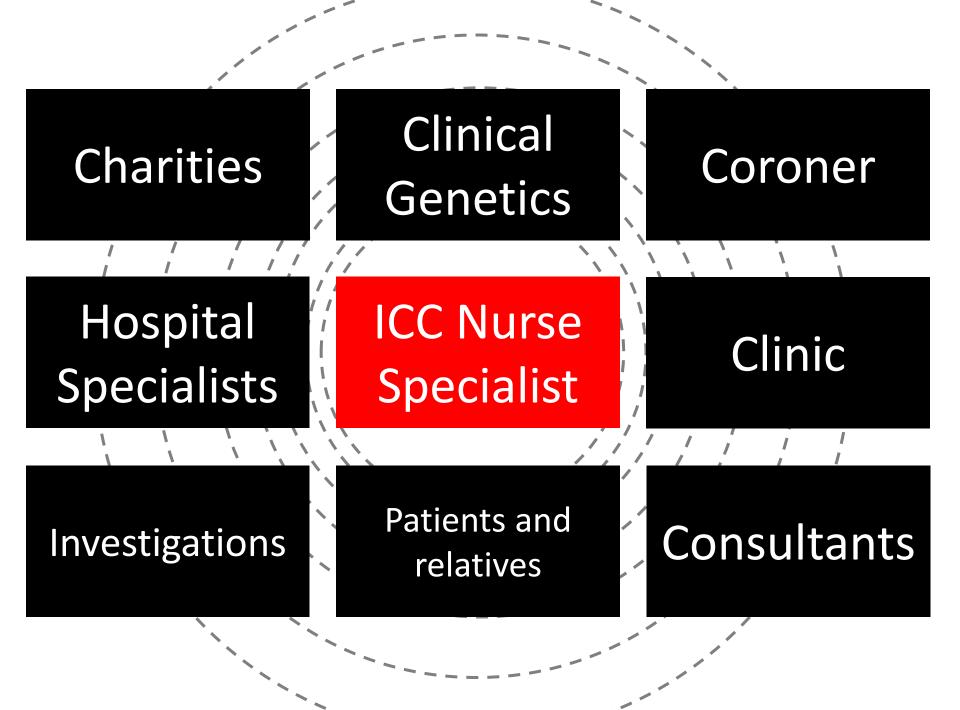

# Sheffield ICC Service

- Access to specialist diagnostic services
- Familial approach to management
- Initiation of appropriate screening
- Nurse counselling and support
- Patient education and information
- Point of contact
- Access to genetic testing