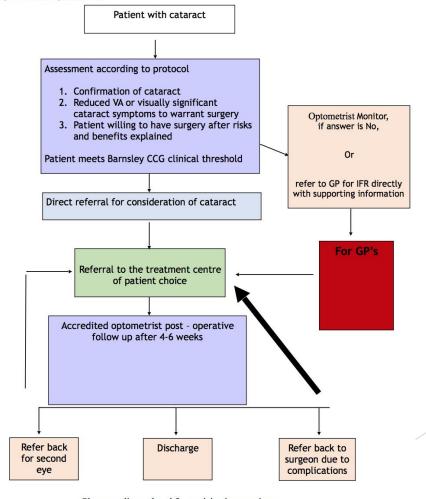

# **Cataracts Pathway**

#### BARNSLEY OPTOMETRY FIRST: CATARACTS

Patient with cataract is self-referred, signposted by GP or is diagnosed at normal sight test to Optometrist.

Please see list enclosed for participating practices

- Patient discharged from cataract surgery provider with cataract surgery information
- See patient at ~4wks post op
- Fast track referral back where complications evident
- 'Approve' proceeding to 2<sup>nd</sup> eye surgery if required