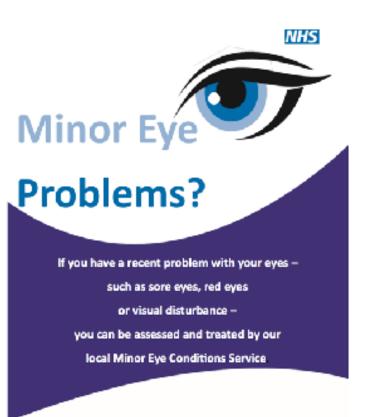

### Promotional Material- Poster

If you have a recent problem with your eyes such as sore eyes, red eyes or visual disturbance you can be assessed and treated by our local Minor Eye Conditions Service

This is a free NHS service available from a number of local opticians.