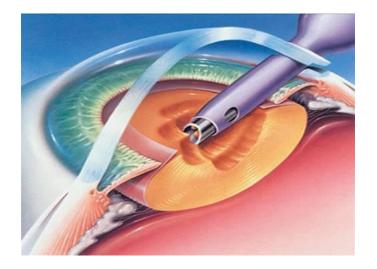

# **Cataracts Pathway**

#### BARNSLEY OPTOMETRY FIRST: CATARACTS

Patient with cataract is self-referred, signposted by GP or is diagnosed at normal sight test to Optometrist.

Please see list enclosed for participating practices

- Confirmation of presence of cataract
- Discussion of pros and cons of cataract surgery
- Health Questionnaire
- Shared Decision Making (NHS Tool)
- Opportunity for pause for thought.
- Choice and Referral

Dilation and separate visit not mandatory. To be conducted as clinically necessary