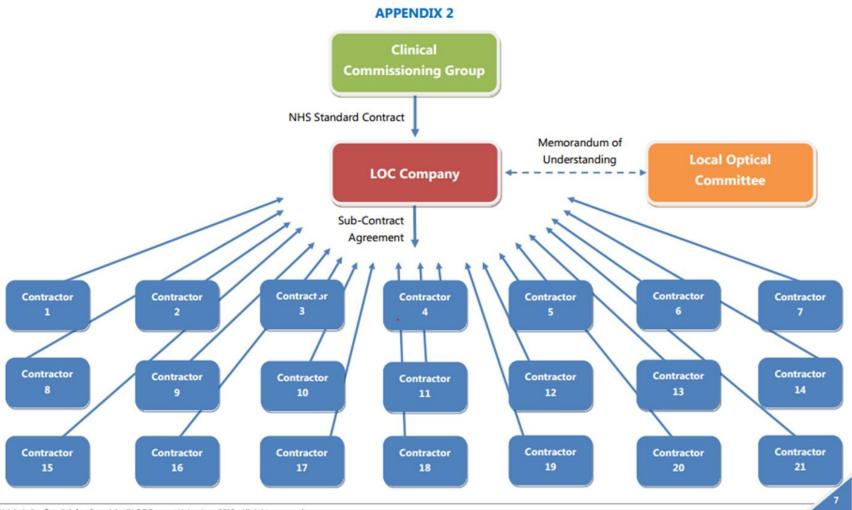

# BARNSLEY OPTOMETRY FIRST By Nizz Sabir (CGPL)

PRACTITIONER INFORMATION







# Background



### STRUCTURE PECS





U Admin/Leaflets & Info. Copyright ©LOC Support Unit. June 2013. All rights reserved.

Barnsley Optometry First: Minor Eye Care Service (MECS)

Barnsley Optometry First: CATARACTS
1)Cataract Assessment
2)Post Cataracts

Key Stakeholders & Eye Health Steering Group



PRIMARY EYECARE

### **MECS**



The minor eye care service is for patients with a recent eye problem

Patient is Registered with Barnsley GP and is over the age of 5 years old.

### PATHWAY MECS

Patient contact practice with accredited MECS

Optometrists after self-referral

(Signposted by GP OR PRACTICE STAFF)





Complete record and report to GP

Telephone Triage VIA OPTICAL PRACTICE ON LIST PROVIDED

Appointment will be made either within 24 hrs 48hrs dependent on urgency

Optometrist takes History and symptoms and exa