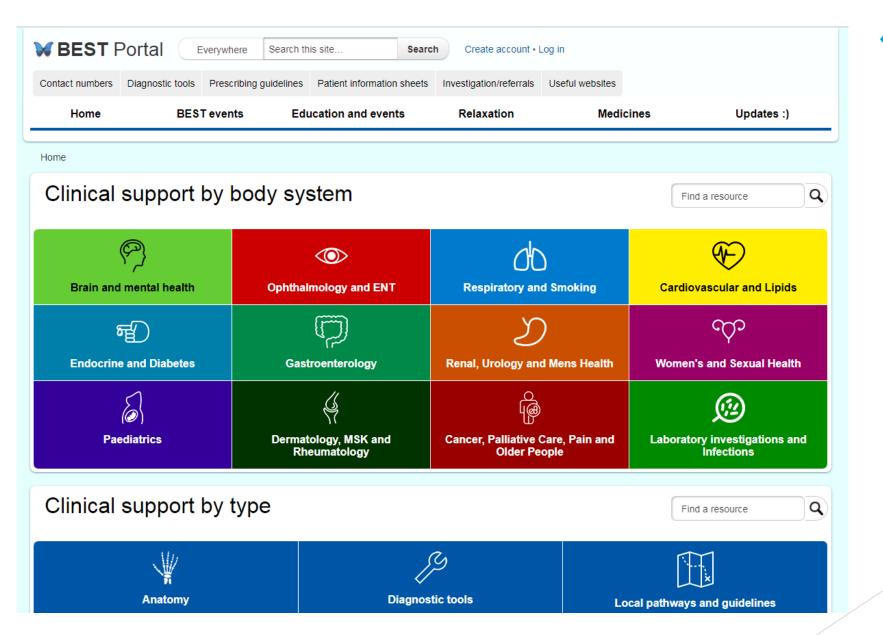

# BARNSLEY OPTOMETRY FIRST By Nizz Sabir (CGPL)

PRACTITIONER INFORMATION

# Background

### STRUCTURE PECS

U Admin/Leaflets & Info. Copyright ©LOC Support Unit. June 2013. All rights reserved.

Barnsley Optometry First: Minor Eye Care Service (MECS)

Barnsley Optometry First: CATARACTS
1)Cataract Assessment
2)Post Cataracts

Key Stakeholders & Eye Health Steering Group

PRIMARY EYECARE

### **MECS**

The minor eye care service is for patients with a recent eye problem

Patient is Registered with Barnsley GP and is over the age of 5 years old.

### PATHWAY MECS

Patient contact practice with accredited MECS

Optometrists after self-referral

(Signposted by GP OR PRACTICE STAFF)

Complete record and report to GP

Telephone Triage VIA OPTICAL PRACTICE ON LIST PROVIDED

Appointment will be made either within 24 hrs 48hrs dependent on urgency

Optometrist takes History and symptoms and examines patient and makes initial diagnosis

Optometrist manages the condition, and offers the patient advice and/or prescribes or recommends medication

Discharged

Optometrist carries
out a minor clinical
procedure e.g.
eyelash removal or
foreign body
removal.

Optometrist

makes a tentative diagnosis and refers the patient GP

makes a tentative diagnosis and refers the patient

**,** 

Non Urgent referral

O HES

Urgent Referral via Telephone TO HES

BARNSLEY OPTOMETRY FIRST: MINOR EYE CARE SERVICE (
FOR GP DIRECT INVOLVEMENT SEE RED)

# FURTHER INFORMATION VIA BEST WEBSITE

**FAQS** 

PATIENT LEAFLET

**CONTACT INFORMATION** 

PATHWAY DIAGRAMS

**POSTER** 

Everywhere

Search this site.