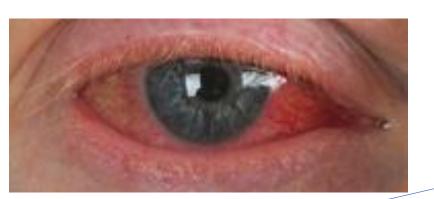

### **Inclusion Criteria MECS**

SAME DAY/24 HOURS.

- Loss of vision including transient loss
- Flashes and floaters
- Ocular pain
- Differential diagnosis of red eye
- Foreign body and emergency contact lens removal
- Patient-reported field defects 5 Working Days

The following guidance should be followed unless the optometrist advises otherwise in an individual case. Select the problem from column 1.

| CL related                                                                                                                        | 1) Is the Px<br>from your                                                 | Yes - Follow own pra<br>(unsuitable for MECS                                                                                                                 |                                           |
|-----------------------------------------------------------------------------------------------------------------------------------|---------------------------------------------------------------------------|--------------------------------------------------------------------------------------------------------------------------------------------------------------|-------------------------------------------|
| OL related                                                                                                                        | practice?                                                                 | No – advise contact t<br>1st. If cannot, ask que                                                                                                             | heir usual practice estion 2 and continue |
| Problem with eye - painful, sore, red, sticky, watery, itchy or irritated                                                         | 2) Is it painful?                                                         | Yes - See within 24                                                                                                                                          | hours                                     |
| * Slightly red, sticky, watery or itchy eyes                                                                                      | 2) is it paintais                                                         | No (ask question 3)                                                                                                                                          |                                           |
| will often resolve in a day or two. Advise<br>the patient that the NHS recommends                                                 | 3) Is there any                                                           | Yes - See within 24                                                                                                                                          | hours                                     |
| seeing a pharmacist under the Minor                                                                                               | light sensitivity?                                                        | No (ask question 4)                                                                                                                                          |                                           |
| Ailments Service – they can provide<br>medication including antibiotic if                                                         |                                                                           | Yes - See within 24 hours                                                                                                                                    |                                           |
| necessary. If no improvement after 5 days, contact us again.  Referral to MAS MUST be entered as a patient contact on OptoManager | 4) Is there a change in vision?                                           | No – If started within the last 5 days<br>then advise to see pharmacist under<br>MAS and enter on OptoManager. If<br>started over 5 days ago, see in 24hrs.* |                                           |
| Problem with vision (including problem with                                                                                       | 5) Has it come                                                            | Yes - See within 24                                                                                                                                          | hours                                     |
| field of vision and sudden onset double vision)                                                                                   | on suddenly?                                                              | No (ask question 6)                                                                                                                                          |                                           |
| For field loss and sudden onset double                                                                                            | 6) If gradual,                                                            | < 3 months? - See within 5 days                                                                                                                              |                                           |
| vision, book MECS but inform optom                                                                                                | when did it start?                                                        | > 3 months? - Book sight test                                                                                                                                |                                           |
| Flashes and/or floaters                                                                                                           | 7) When did it<br>start or when<br>did it last<br>change or get<br>worse? | < 6 weeks - see with                                                                                                                                         | in 24 hours                               |
|                                                                                                                                   |                                                                           | 6-12 weeks -<br>symptoms same                                                                                                                                | See within 5 days                         |
|                                                                                                                                   |                                                                           | 6-12 weeks -<br>symptoms increased                                                                                                                           | See within 24 hours                       |
|                                                                                                                                   | Worse:                                                                    | s 42                                                                                                                                                         | Not suitable for                          |