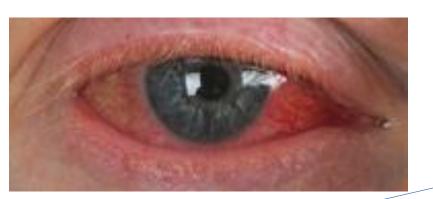

### **Inclusion Criteria MECS**

SAME DAY/24 HOURS.

- Loss of vision including transient loss
- Flashes and floaters
- Ocular pain
- Differential diagnosis of red eye
- Foreign body and emergency contact lens removal
- Patient-reported field defects 5 Working Days

The following guidance should be followed unless the optometrist advises otherwise in an individual case. Select the problem from column 1.

| CL related                                                                                                                        | 1) Is the Px<br>from your                                                 | Yes - Follow own pra<br>(unsuitable for MECS                                                                                                                 |                                           |
|-----------------------------------------------------------------------------------------------------------------------------------|---------------------------------------------------------------------------|--------------------------------------------------------------------------------------------------------------------------------------------------------------|-------------------------------------------|
| OL related                                                                                                                        | practice?                                                                 | No – advise contact t<br>1st. If cannot, ask que                                                                                                             | heir usual practice estion 2 and continue |
| Problem with eye - painful, sore, red, sticky, watery, itchy or irritated                                                         | 2) Is it painful?                                                         | Yes - See within 24                                                                                                                                          | hours                                     |
| * Slightly red, sticky, watery or itchy eyes                                                                                      | 2) is it paintais                                                         | No (ask question 3)                                                                                                                                          |                                           |
| will often resolve in a day or two. Advise<br>the patient that the NHS recommends                                                 | 3) Is there any                                                           | Yes - See within 24                                                                                                                                          | hours                                     |
| seeing a pharmacist under the Minor                                                                                               | light sensitivity?                                                        | No (ask question 4)                                                                                                                                          |                                           |
| Ailments Service – they can provide<br>medication including antibiotic if                                                         |                                                                           | Yes - See within 24 hours                                                                                                                                    |                                           |
| necessary. If no improvement after 5 days, contact us again.  Referral to MAS MUST be entered as a patient contact on OptoManager | 4) Is there a change in vision?                                           | No – If started within the last 5 days<br>then advise to see pharmacist under<br>MAS and enter on OptoManager. If<br>started over 5 days ago, see in 24hrs.* |                                           |
| Problem with vision (including problem with                                                                                       | 5) Has it come                                                            | Yes - See within 24                                                                                                                                          | hours                                     |
| field of vision and sudden onset double vision)                                                                                   | on suddenly?                                                              | No (ask question 6)                                                                                                                                          |                                           |
| For field loss and sudden onset double                                                                                            | 6) If gradual,                                                            | < 3 months? - See within 5 days                                                                                                                              |                                           |
| vision, book MECS but inform optom                                                                                                | when did it start?                                                        | > 3 months? - Book sight test                                                                                                                                |                                           |
| Flashes and/or floaters                                                                                                           | 7) When did it<br>start or when<br>did it last<br>change or get<br>worse? | < 6 weeks - see with                                                                                                                                         | in 24 hours                               |
|                                                                                                                                   |                                                                           | 6-12 weeks -<br>symptoms same                                                                                                                                | See within 5 days                         |
|                                                                                                                                   |                                                                           | 6-12 weeks -<br>symptoms increased                                                                                                                           | See within 24 hours                       |
|                                                                                                                                   | Worse:                                                                    | s 42                                                                                                                                                         | Not suitable for                          |